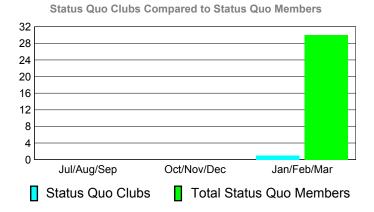

## YTD Status Quo Clubs 2010-2011

|             | <u>N</u>    | <u> Aember</u> | Membership<br>2009-2010 |             |             |  |  |  |
|-------------|-------------|----------------|-------------------------|-------------|-------------|--|--|--|
|             |             | 201            |                         |             |             |  |  |  |
|             |             |                |                         |             |             |  |  |  |
|             | Net         | Actual         | Actual                  | Gain/       | Gain/       |  |  |  |
| 75 (1)      | Memb        | New            | Dropped                 | Loss of     | Loss of     |  |  |  |
| Month       | <u>Goal</u> | <u>Memb</u>    | <u>Memb</u>             | <u>Memb</u> | <u>Memb</u> |  |  |  |
| Jul/Aug/Sep | 0           | 21             | -17                     | 4           | 14          |  |  |  |
| Oct/Nov/Dec | 0           | 114            | -56                     | 58          | -31         |  |  |  |
| Jan/Feb/Mar | 0           | 44             | -8                      | 36          | 65          |  |  |  |
| Totals      | 0           | 179            | -81                     | 98          | 48          |  |  |  |