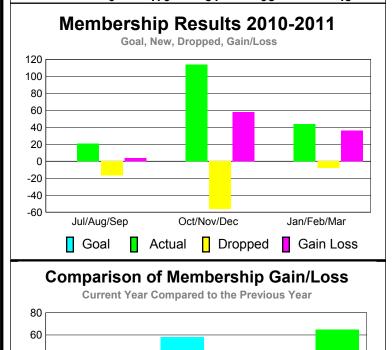

## YTD Status Quo Clubs 2010-2011

|             | <u>N</u>    | <u> Aember</u> | Membership<br>2009-2010 |             |             |  |  |  |
|-------------|-------------|----------------|-------------------------|-------------|-------------|--|--|--|
|             |             | 201            |                         |             |             |  |  |  |
|             |             |                |                         |             |             |  |  |  |
|             | Net         | Actual         | Actual                  | Gain/       | Gain/       |  |  |  |
| 75 (1)      | Memb        | New            | Dropped                 | Loss of     | Loss of     |  |  |  |
| Month       | <u>Goal</u> | <u>Memb</u>    | <u>Memb</u>             | <u>Memb</u> | <u>Memb</u> |  |  |  |
| Jul/Aug/Sep | 0           | 21             | -17                     | 4           | 14          |  |  |  |
| Oct/Nov/Dec | 0           | 114            | -56                     | 58          | -31         |  |  |  |
| Jan/Feb/Mar | 0           | 44             | -8                      | 36          | 65          |  |  |  |
| Totals      | 0           | 179            | -81                     | 98          | 48          |  |  |  |