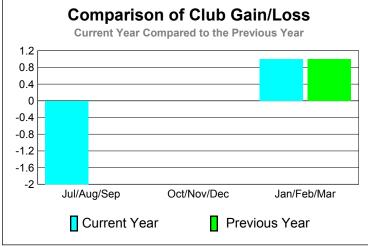

|             |                            | <u>Club</u><br><b>201</b>     |                                   | <u>Clubs</u><br>2009-2010        |                                  |
|-------------|----------------------------|-------------------------------|-----------------------------------|----------------------------------|----------------------------------|
| Month       | New<br>Club<br><u>Goal</u> | Actual<br>New<br><u>Clubs</u> | Actual<br>Dropped<br><u>Clubs</u> | Gain/<br>Loss of<br><u>Clubs</u> | Gain/<br>Loss of<br><u>Clubs</u> |
| Jul/Aug/Sep | 0                          | 0                             | -2                                | -2                               | 0                                |
| Oct/Nov/Dec | 0                          | 0                             | 0                                 | 0                                | 0                                |
| Jan/Feb/Mar | 0                          | 1                             | 0                                 | 1                                | 1                                |
| Totals      | 0                          | 1                             | -2                                | -1                               | 1                                |