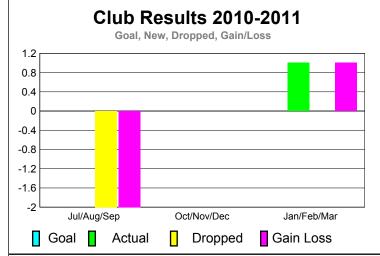

|             |                            | <u>Club</u><br><b>201</b>     |                                   | <u>Clubs</u><br>2009-2010        |                                  |
|-------------|----------------------------|-------------------------------|-----------------------------------|----------------------------------|----------------------------------|
| Month       | New<br>Club<br><u>Goal</u> | Actual<br>New<br><u>Clubs</u> | Actual<br>Dropped<br><u>Clubs</u> | Gain/<br>Loss of<br><u>Clubs</u> | Gain/<br>Loss of<br><u>Clubs</u> |
| Jul/Aug/Sep | 0                          | 0                             | -2                                | -2                               | 0                                |
| Oct/Nov/Dec | 0                          | 0                             | 0                                 | 0                                | 0                                |
| Jan/Feb/Mar | 0                          | 1                             | 0                                 | 1                                | 1                                |
| Totals      | 0                          | 1                             | -2                                | -1                               | 1                                |